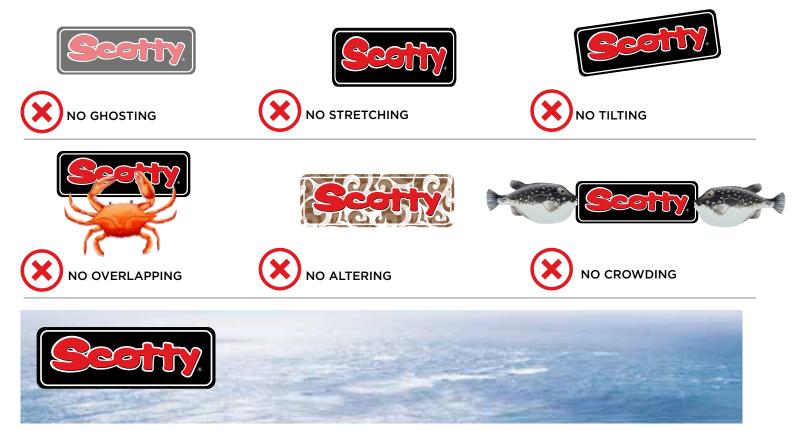

# SCOTTY MEDIA CENTRE

BRANDING GUIDELINES

#### LOGOS





**Fishing & Outdoor Products** 

AVAILABLE FOR DOWNLOAD IN THESE FORMATS





# LOGO CLEAR SPACE

IN ORDER FOR CLEAR REPRESENTATION OF THE SCOTTY BRAND, PLEASE ENSURE THAT THERE IS AN ADEQUATE AMOUNT OF WHITE/ CLEAR SPACE AROUND ALL SCOTTY LOGOS (INDICATED BY THE LIGHT BLUE AND ARROWS)

# LOGO DO'S & DON'TS







## SCOTTY'S MAIN COLOUR

| RED      |             |           |         |  |
|----------|-------------|-----------|---------|--|
| SPOT/PMS | СМҮК        | RGB       | HEX/WEB |  |
| 199C     | 0/100/100/5 | 225/27/34 | CC3333  |  |

#### BLACK

| 100% |  |  |
|------|--|--|
| 80%  |  |  |
| 20%  |  |  |

## SCOTTY COMPLIMENTARY COLOUR

### BLUE

| <b>SPOT/PMS</b> | <b>СМҮК</b> | <b>RGB</b> | <b>HEX/WEB</b> |  |
|-----------------|-------------|------------|----------------|--|
| 2995C           | 73/16/0/0   | 6/167/224  | 51B4D3         |  |
|                 |             |            |                |  |

#### **SCOTTY FONT**

# GOTHAM

BLACK/MEDIUM/LIGHT

The Way To Fish®

SCOTTY GOTHAM BLACK

SCOTTY

GOTHAM MEDIUM

SCOTTY gotham light regular

**JULY 2017**