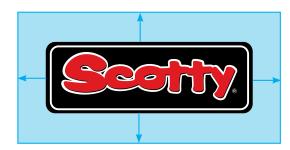

# LOGO CLEAR SPACE

IN ORDER FOR CLEAR REPRESENTATION OF THE SCOTTY BRAND, PLEASE ENSURE THAT THERE IS AN ADEQUATE AMOUNT OF WHITE/ CLEAR SPACE AROUND ALL SCOTTY LOGOS (INDICATED BY THE LIGHT BLUE AND ARROWS)